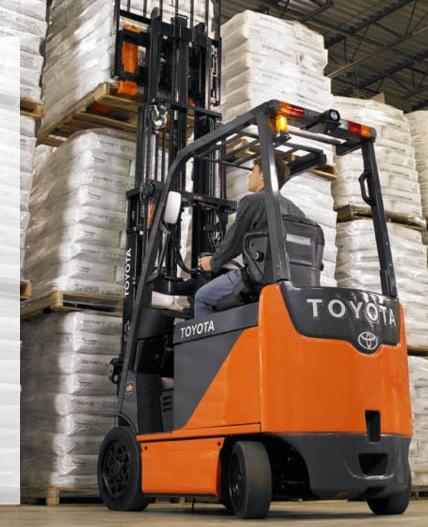

DID YOU KNOW
that the front tires
on your 5,000 lb.
forklift may be
supporting more
than 12,000 lbs.
of weight?

## **KEEP YOUR FORKLIFTS & ASSOCIATES SAFE**

- REPLACE WORN TIRES DURING TMHS' SPRING TIRE PROMOTION -
- Buy four forklift tires and get 40% off tire labor (remove, replace and tire press)
- Applicable on purchase of a set of four solid pneumatic tires or four cushion tires installed on your forklift
- Promotion valid from July 1-31, 2020\*