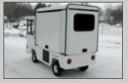

ange from 2400 to 5200 lbs. If you need to tow, the Payloader has you covered all the way up to 7 tons.

Maintenance free batteries, van bodies, operator cabins and folding side rails are just the beginning of a very long list of available options.

Need to carry or tow more? Have a unique application requirement? Don't worry, Columbia will custom build a Payloader for you; like we've been doing for more than 60 years now. Just let us know what you want.

#### **Perfect For:**

- Manufacturing
- Maintenance
- Airports
- Distribution Centers
- Government Facilities
- Colleges / Universities
- Wherever you need a versatile, powerful performer





Long bed model shown in white.



Shown with custom compartment for welding tanks.



### **Build Your Own** Color | Options | Customization











Folding Side Rails

Steel Cab

Van Body

Wheelchair Mobility

2,400 lb. - 5,200 lb.

rated capacities

Refuse Unit

PURE ELECTRIC, 48 volt power system with NEMA class H rated motors

Heavy duty welded steel chassis with 14 gauge steel body Adjustable bucket seats for two passengers

> Long bed (76 in.)



Up to Eight 6-volt batteries for increased run time between charges



Integrated front and rear steel bumpers

**Turning Radius** 

Built in charger plugs into any standard outlet for convenient charging

Long Bed Curb to Curb – 296 in. Minimum Aisle Width – 92 in.

Features, options, specifications, color availability and model designation are subject to change without notice. Some vehicles are pictured with options that may be available at extra cost or may not be available on s