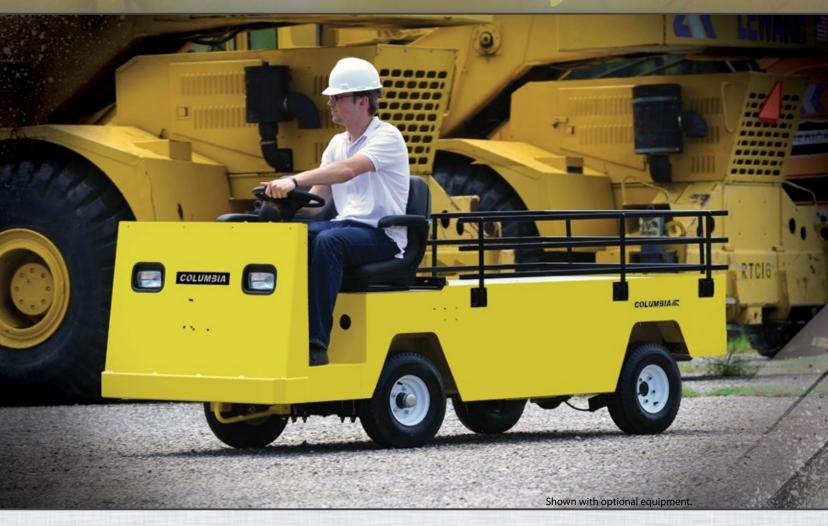

# Move. Tow. carry. Haul.

## **Payloader**

Versatility is the Payloader's middle name.

Choose from two available bed lengths with standard rated capacities that range from 2400 to 5200 lbs. If you need to tow, the Payloader has you covered all the way up to 7 tons.

#### **Perfect For:**

- Manufacturing
- Maintenance
- Airports
- Distribution Centers
- Government Facilities
- Colleges / Universities
- Wherever you need a versatile, powerful performer

Long bed model shown in white.