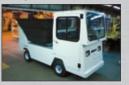

## **Payloader**

Versatility is the Payloader's middle name.

Choose from two available bed lengths with standard rated capacities that range from 2400 to 5200 lbs. If you need to tow, the Payloader has you covered all the way up to 7 tons.

Maintenance free batteries, van bodies, operator cabins and folding side rails are just the beginning of a very long list of available options.

Need to carry or tow more? Have a unique application requirement? Don't worry, Columbia will custom build a Payloader for you; like we've been doing for more than 60 years now. Just let us know what you want.