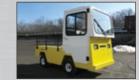

## **Payloader**

Versatility is the Payloader's middle name.

Choose from two available bed lengths with standard rated capacities that range from 2400 to 5200 lbs. If you need to tow, the Payloader has you covered all the way up to 7 tons.

#### **Perfect For:**

- Manufacturing
- Maintenance
- Airports
- Distribution Centers
- Government Facilities
- Colleges / Universities
- Wherever you need a versatile, powerful performer

Long bed model shown in white.