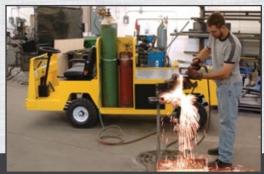

ility is the Payloader's middle name.

Choose from two available bed lengths with standard rated capacities that range from 2400 to 5200 lbs. If you need to tow, the Payloader has you covered all the way up to 7 tons.

Maintenance free batteries, van bodies, operator cabins and folding side rails are just the beginning of a very long list of available options.

Need to carry or tow more? Have a unique application requirement? Don't worry, Columbia will custom build a Payloader for you; like we've been doing for more than 60 years now. Just let us know what you want.

#### **Perfect For:**

- Manufacturing
- Maintenance
- Airports
- Distribution Centers
- Government Facilities
- Colleges / Universities
- Wherever you need a versatile, powerful performer





Long bed model shown in white.



Shown with custom compartment for welding tanks.



### **Build Your Own** Color | Options | Customization











Folding Side Rails

Steel Cab

Van Body

Wheelchair Mobility

2,400 lb. - 5,200 lb.

rated capacities

Refuse Unit

PURE ELECTRIC, 48 volt power system with NEMA class H rated motors

Heavy duty welded steel chassis with 14 gauge steel body Adjustable bucket seats for two passengers

> Long bed (76 in.)



Up to Eight 6-volt batteries for increased run time between charges



Integrated front and rear steel bumpers

**Turning Radius** 

Built in charger plugs into any standard outlet for convenient charging

Long Bed Curb to Curb – 296 in. Minimum Aisle Width – 92 in.

Features, options, specifications, color availability and model designation are subject to change withou