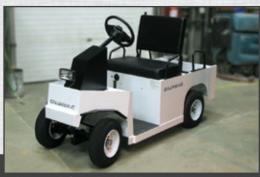

## Perfect For:

- Manufacturing
- Warehouses
- Government Installations
- Resorts
- Meeting Facilities

Shown with seat configured in two passenger mode.

Shown with four wheels and optional steering wheel.

Three or four wheel configuration

COLUMBIA & COLUMBIAS

Integral receiver hitch with towing capacity up to 1,000 lbs.

> Dual rear shock absorbers

Direct drive for easy maintenance

**Turning Radius** 

3 Wheel Curb to Curb - 56 in. Minimum Aisle Width -66 in.