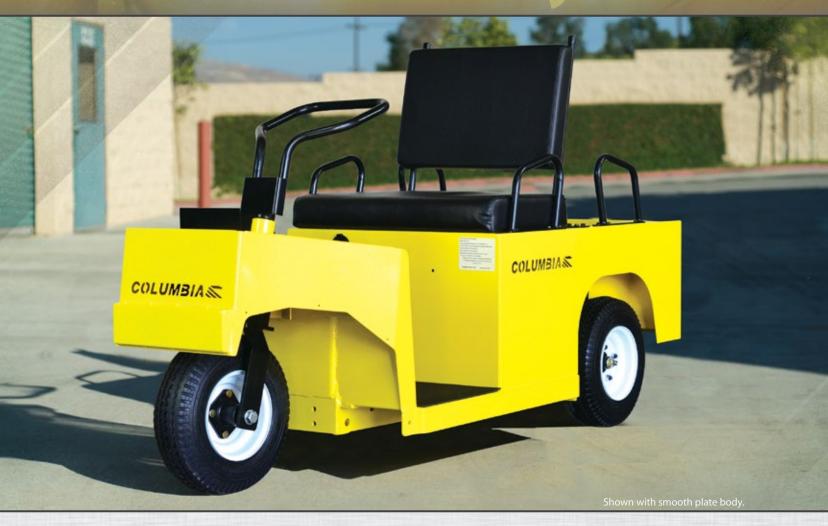

## **Expediter**

The Expediter will be your top performing productivity partner - getting you where you're going quickly and safely. Its narrow design, tight turning radius and best-in-class capacity rating enable you to transport personnel and payload through "tight spots" and right up to the job site. The standard fold down seat back converts the Expediter into a two-person transport, making it a versatile solution capable of pulling double duty at your facility. Available options allow us to match just the right Expediter to your specific requirements.

Front Bumper

Tool Box

Strobe Light

Head Light

Incident Response Vehicle

Built in charger plugs into any standard outlet for convenient charging

Two passengers / 750 lb. rated capacity

Heavy duty welded steel chassis with 14 gauge steel body

Three or four wheel configuration

COLUMBIA & COLUMBIAS

Integral receiver hitch with towing capacity up to 1,000 lbs.

> Dual rear shock absorbers

Direct drive for easy maintenance

**Turning Radius** 

3 Wheel Curb to Curb - 56 in. Minimum Aisle Width -66 in.