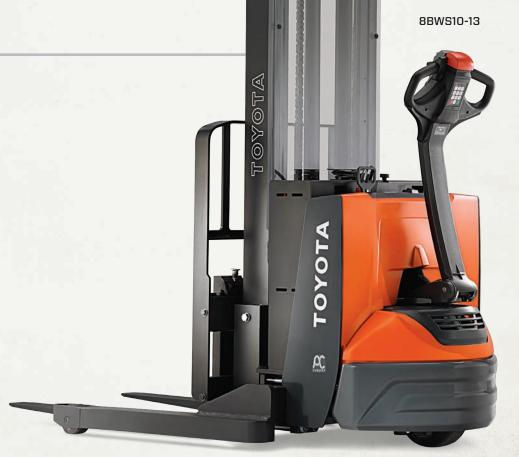

### **WALKIE STACKER**

## SHORT-STACK SPECIALIST

- ► IP65-Rated Electrical System
- ▶ 2000 2500 lb. Capacity
- ► AC Drive Motor
- ► Electronic Brake Release Switch
- ► Maintenance-Free Battery Option
- ► No Tools Required Cover
- ► Cold Storage to -20°F Option