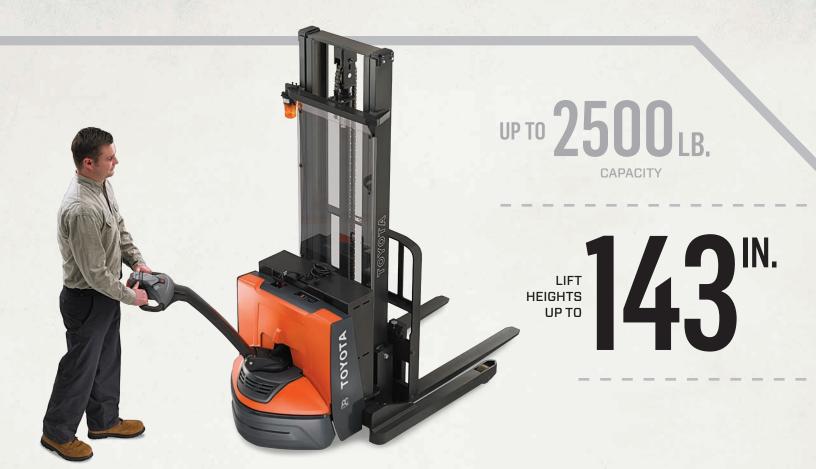

#### **ALL THE RIGHT MOVES**

Loads up to 2500 lbs. Lift heights up to 12 feet. The Walkie Stacker handles them all. Easily. The AC drive motor delivers smooth acceleration, smart regenerative braking and more efficient power to the drive wheel.