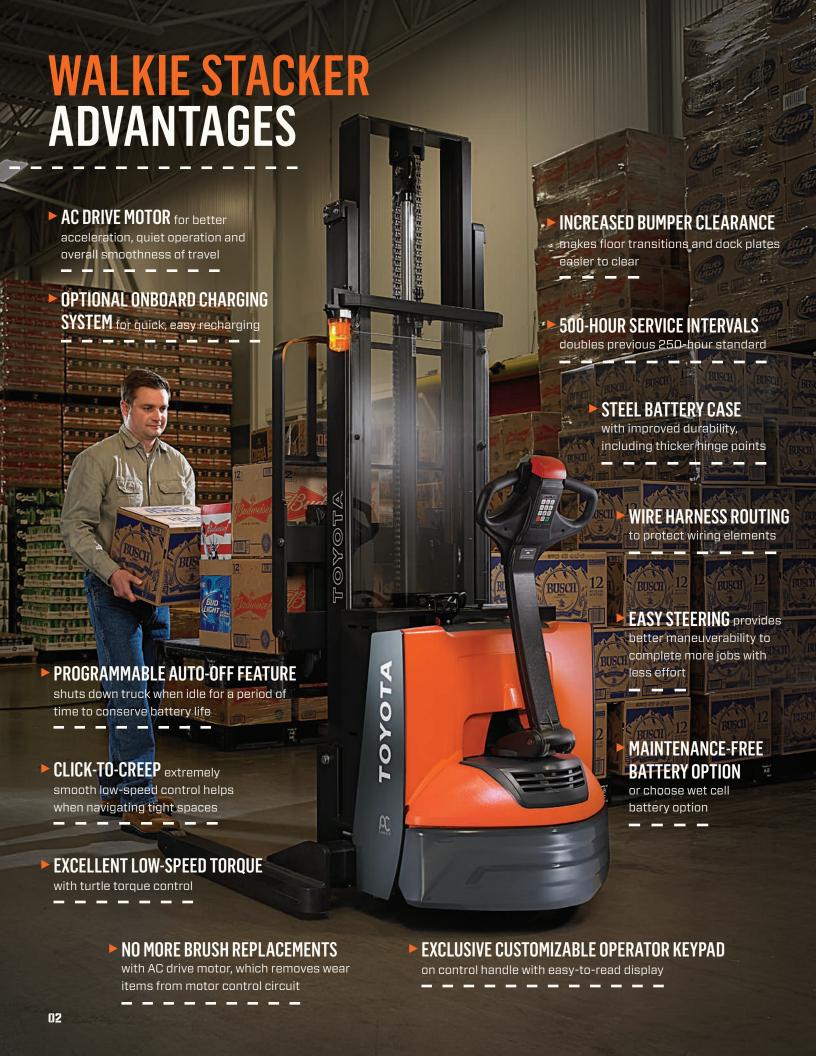

#### **COMPLETES YOUR FLEET**

Designed to meet the needs of back of store retail applications, Toyota's smoothest walkie stacker yet makes light-cycle, light-duty material handling easier and more efficient, even in the tightest spaces. Your workload demands a durable, innovative, reliable forklift design. The Walkie Stacker delivers. And Toyota backs it with unbeatable dealer and aftermarket support — making this the perfect forklift to round out your fleet.

#### **ALL THE RIGHT MOVES**

Loads up to 2500 lbs. Lift heights up to 12 feet. The Walkie Stacker handles them all. Easily. The AC drive motor delivers smooth acceleration, smart regenerative braking and more efficient power to the drive wheel.

#### **POWERS THROUGH**

Nine new improvements give you a battery that's more powerful, lasts longer, and charges faster. Especially with the optional battery pack, which includes an onboard charger compatible with any 110-volt wall outlet. Even without power you can still keep going. The standard electronic brake release allows you to move the Walkie Stacker even when it's not charged.

#### STACKS UP TO YOUR WORKLOAD

An IP65-rated electrical system and improved handle head casting keeps dust and debris out. Water, too, including low pressure streams from all directions. Battery is enclosed in a steel battery case with thicker hinge points. Result? A walkie stacker that works as hard as you.